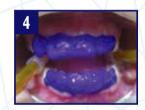

Start the bleaching procedure using a diode laser or a led light unit (in any case follow the timing indicated by the manufacturer). During the bleaching gel activation it may occur that the color of the gel turns from blue-violet to light violet. The changing of the color indicates the gel activation and the efficiency of the active ingredients contained in the bleaching gel.

Once the bleaching procedure is finished, remove the gel with a gauze and wash the treated area with plenty of water.