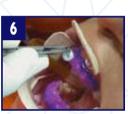

Insert the mouth opener. Apply the Quick Mask Blue gingival dam and proceed with photopolymerization.

Apply the whitening gel on the area to be treated.

Carry out color matching with the card or with the app to check the results obtained.

Apply the measuring cone

to the liquid bottle

and pour the contents

into the powder jar.

Remove the gingival dam.

In case of dentinal sensitivity, the preventive application of a desensitizing treatment is recommended, which can also be repeated at the end of the treatment.