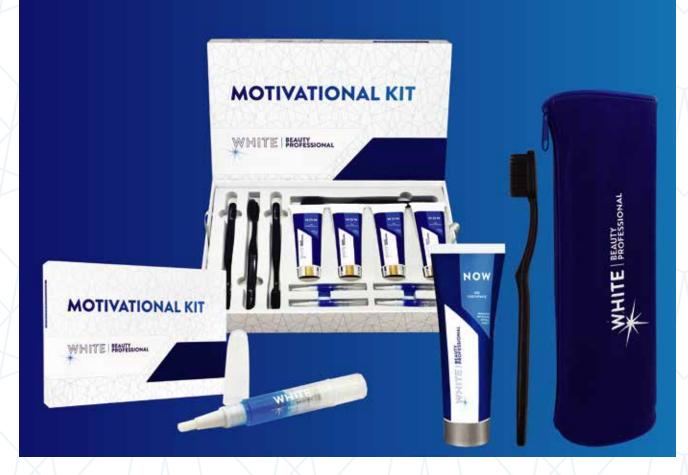

#### MOTIVATIONAL TREATMENT

White Beauty Professional MOTIVATIONAL KIT is designed to motivate the patient to perform professional teeth whitening, starting with proper oral hygiene, thanks to the use of a whitening Mini Pen and White Beauty Professional toothpaste and toothbrush.

White Beauty Professional MOTIVATIONAL KIT is designed to motivate the patient to perform professional teeth whitening, starting with proper oral hygiene, thanks to the use of a whitening Mini Pen and toothbrush and White Beauty Professional NOW toothpaste.

The kit contains 4 White Beauty Professional Mini Pen based on 6% Hydrogen Peroxide to be delivered to patients together with oral hygiene materials (4 WBP brushes + 4 WBP NOW toothpastes) inside the special sachets.

#### Cod. EE643/INT - Kit contents:

using the app.