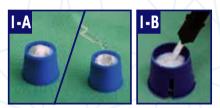

#### LASER ACTIVATOR

Blue-violet liquid which, thanks to special technological components, allows the coloring of whitening gels for use with lasers.

Cod. EE610 Pack of 1 bottle of 7ml

Prepare the bleaching gel following the manufacturer instructions (fig.1-A) or, if you are using a bleaching gel in syringe, extrude completely the gel in a mixing well (fig. 1-B).