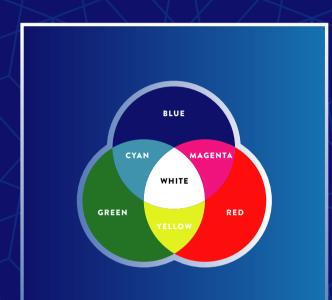

## THE BLUE COLOR IN TEETH WHITENING

The color of our teeth is the result of the mutual influence of many factors and starts from the interaction of enamel and dentine with the light during the processes of reflection and refraction of the light waves. At the level of the enamel the dominance is for the shorter waves close to white and blue, whilst at the level of the dentine the longer waves of yellow and orange prevail. By adding together the wavelengths of these two structures, enamel and dentin, that is blue and yellow, the final color will be just white.

Following this rationale, it seems logical that to increase the value (brightness) of the dental elements, a blue chromogen can be added to the surface to obtain a final tint closer to white.

To do this, the Blue Covarine molecule was chosen, a pigment that forms a thin blue film by reversibly binding to the tooth and immediately giving it a whiter color.

Blue Covarine is deposited uniformly on the dental surfaces coated by the acquired film, leading to a change of color which ultimately induces an increase in the measurement and perception of the whiteness of the teeth.