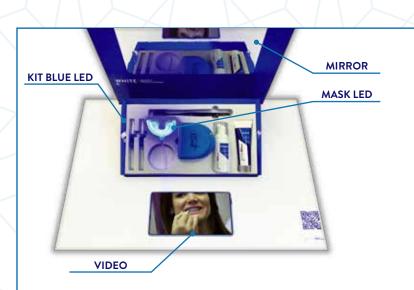

### WHITE BRAVEY LIGHT UP YOUR SMILE!

WHITE CORNER,

the interactive display for the waiting room!

Light up your smile thanks to our professional home treatment White Beauty Professional Blue Led Home Treatment.

Thanks to White Corner, patients will be able to enjoy a home-experience of professional beauty with the advice given by the experts.

Cod. EE675/INT - WHITE CORNER is composed of:

- 1 wooden structure with mirror panel
- 1 sitting
- 1 WBP Blue Led Home Treatment demonstration kit with MASK LED connectable with electrical socket (to be able to continuously radiate blue light)
- 1 monitor for continuous use of the WBP motivational video for the patient
- 1 QR code to connect to all WBP content

Desk measurements: height 117 cm x width 60 cm x depth 40 cm