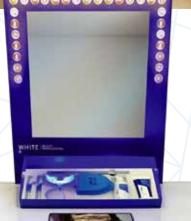

### WHITE BRAVEY LIGHT UP YOUR SMILE!

WHITE CORNER,

the interactive display for the waiting room!

Light up your smile thanks to our professional home treatment White Beauty Professional Blue Led Home Treatment.

Thanks to White Corner, patients will be able to enjoy a home-experience of professional beauty with the advice given by the experts.

Cod. EE675/INT - WHITE CORNER is composed of:

- 1 wooden structure with mirror panel
- 1 sitting
- 1 WBP Blue Led Home Treatment demonstration kit with MASK LED connectable with electrical socket (to be able to continuously radiate blue light)
- 1 monitor for continuous use of the WBP motivational video for the patient
- 1 QR code to connect to all WBP content

Desk measurements: height 117 cm x width 60 cm x depth 40 cm