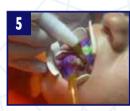

Carry out the patient's anamnesis and take the shade with the card or with the app.

Mix everything until you get a homogeneous gel and for greater convenience apply the jar to the glove.

Aspirate and remove the whitening gel.

Insert the mouth opener. Apply the Quick Mask Blue gingival dam and proceed with photopolymerization.

Apply the whitening gel on the area to be treated.

Carry out color matching with the card or with the app to check the results obtained.