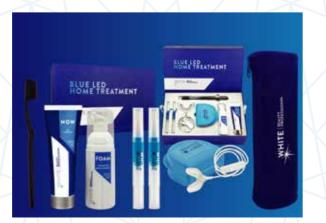

### White Beauty Professional BLUE LED HOME TREATMENT

is the home treatment designed for patients who want to maintain the shade of the white-teeth obtained after having carried out professional whitening in the dental office.

The kit includes all the tools needed by the patient to carry out the whitening treatment with **PEN**, the whitening pen based on 6% hydrogen peroxide to be used in combination with the **MASK LED** whitening bite.

The practical kit also includes oral hygiene tools (White Beauty Professional mouthwash, toothpaste and toothbrush) that can always be carried with you in the practical clutch bag.

#### Cod. EE644/INT - Kit contents:

2 PEN WHITE BEAUTY PROFESSIONAL (2ML)

1 MASK LED WHITE BEAUTY PROFESSIONAL + 1 BOX

1 WHITE BEAUTY PROFESSIONAL FOAM MOUTHWASH (50ML)

1 WHITE BEAUTY PROFESSIONAL NOW TOOTHPASTE (50ML)

1 WHITE BEAUTY PROFESSIONAL TOOTHBRUSH

1 POCHETTE (clutch bag)

Apply White Beauty Professional PEN to the surface of the teeth.

Prepare White Beauty Professional MASK LED and connect it to your smartphone or computer to power it.