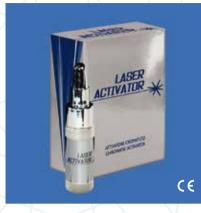

#### LASER ACTIVATOR

Blue-violet liquid which, thanks to special technological components, allows the coloring of whitening gels for use with lasers.

Cod. EE610 Pack of 1 bottle of 7ml

Prepare the bleaching gel following the manufacturer instructions (fig.1-A) or, if you are using a bleaching gel in syringe, extrude completely the gel in a mixing well (fig. 1-B).

Add one drop of LASER ACTIVATOR.

Mix it until you obtain a homogeneous colored compound.

Using the disposable brush applicator, take the gel from the mixing well and apply it at the area to be bleached.

Start the bleaching procedure using a diode laser or a led light unit (in any case follow the timing indicated by the manufacturer). During the bleaching gel activation it may occur that the color of the gel turns from blue-violet to light violet. The changing of the color indicates the gel activation and the efficiency of the active ingredients contained in the bleaching gel.

Once the bleaching procedure is finished, remove the gel with a gauze and wash the treated area with plenty of water.