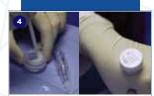

Carry out the patient's anamnesis and take the shade with the card or with the app.

Mix everything until you get a homogeneous gel and for greater convenience apply the jar to the glove.

Aspirate and remove the whitening gel.

Apply the measuring cone

to the liquid bottle

and pour the contents

into the powder jar.

Remove the gingival dam.

In case of dentinal sensitivity, the preventive application of a desensitizing treatment is recommended, which can also be repeated at the end of the treatment.