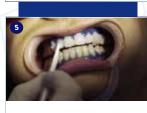

Carry out the patient's anamnesis and take the shade with the card or with the app.

Mix everything until you get a homogeneous gel and for greater convenience apply the jar to the glove.

Aspirate and remove the whitening gel.

Insert the mouth opener. Apply the Quick Mask Blue gingival dam and proceed with photopolymerization.

Apply the whitening gel on the area to be treated.

Carry out color matching with the card or with the app to check the results obtained.