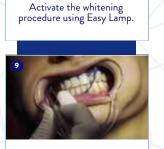

The White Beauty Professional EASY LAMP lamp, designed for the use of White Beauty Professional professional whiteners, guarantees maximum performance in absolute

MEDICAL WHITENING TREATMENT

WHITE NO

maximum performance in absolute safety and with maximum comfort for the patient.

The size and curvature of the lamp head allows the diffusion of a cold and powerful beam of light to whiten 16 or more teeth in a single session and with absolute comfort for the patient.

White Beauty Professional EASY LAMP - Cod. EE605