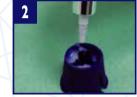

Add one drop of LASER ACTIVATOR.

Mix it until you obtain a homogeneous colored compound.

Using the disposable brush applicator, take the gel from the mixing well and apply it at the area to be bleached.