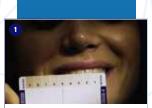

The whitening treatment is also accompanied by the **White Beauty Professional CARD**, which thanks to the color scale will make it possible to objectively evaluate the results obtained, whilst the adhesive certifications will report the data of the treatment carried out.

Carry out the patient's anamnesis and take the shade with the card or with the app.

Mix everything until you get a homogeneous gel and for greater convenience apply the jar to the glove.

Aspirate and remove the whitening gel.

Insert the mouth opener. Apply the Quick Mask Blue gingival dam and proceed with photopolymerization.

Apply the whitening gel on the area to be treated.

Carry out color matching with the card or with the app to check the results obtained.