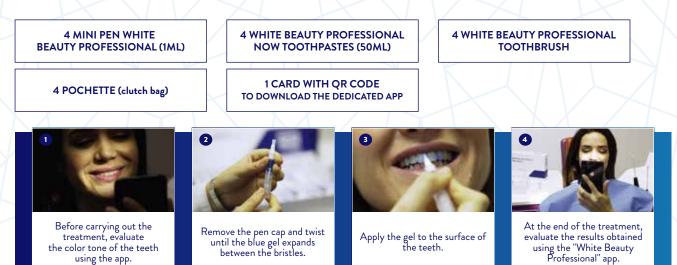

The kit contains 4 White Beauty Professional Mini Pen based on 6% Hydrogen Peroxide to be delivered to patients together with oral hygiene materials (4 WBP brushes + 4 WBP NOW toothpastes) inside the special sachets.

#### Cod. EE643/INT - Kit contents:

using the app.