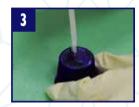

Add one drop of LASER ACTIVATOR.

Mix it until you obtain a homogeneous colored compound.

Using the disposable brush applicator, take the gel from the mixing well and apply it at the area to be bleached.

Start the bleaching procedure using a diode laser or a led light unit (in any case follow the timing indicated by the manufacturer). During the bleaching gel activation it may occur that the color of the gel turns from blue-violet to light violet. The changing of the color indicates the gel activation and the efficiency of the active ingredients contained in the bleaching gel.