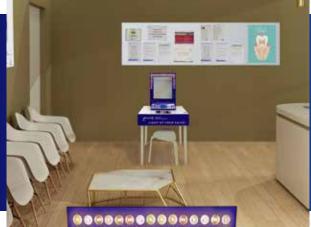

### WHITE BRAVEY LIGHT UP YOUR SMILE!

WHITE CORNER,

the interactive display for the waiting room!

Light up your smile thanks to our professional home treatment White Beauty Professional Blue Led Home Treatment.

Thanks to White Corner, patients will be able to enjoy a home-experience of professional beauty with the advice given by the experts.

Cod. EE675/INT - WHITE CORNER is composed of:

- 1 wooden structure with mirror panel
- 1 sitting
- 1 WBP Blue Led Home Treatment demonstration kit with MASK LED connectable with electrical socket (to be able to continuously radiate blue light)
- 1 monitor for continuous use of the WBP motivational video for the patient
- 1 QR code to connect to all WBP content

Desk measurements: height 117 cm x width 60 cm x depth 40 cm