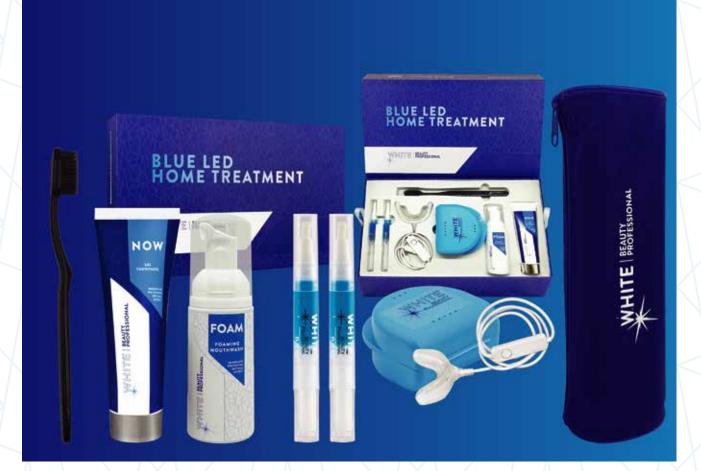

The kit includes all the tools needed by the patient to carry out the whitening treatment with **PEN**, the whitening pen based on 6% hydrogen peroxide to be used in combination with the **MASK LED** whitening bite.

The practical kit also includes oral hygiene tools (White Beauty Professional mouthwash, toothpaste and toothbrush) that can always be carried with you in the practical clutch bag.

#### Cod. EE644/INT - Kit contents:

2 PEN WHITE BEAUTY PROFESSIONAL (2ML)

1 MASK LED WHITE BEAUTY PROFESSIONAL + 1 BOX

1 WHITE BEAUTY PROFESSIONAL FOAM MOUTHWASH (50ML)

1 WHITE BEAUTY PROFESSIONAL NOW TOOTHPASTE (50ML)

1 WHITE BEAUTY PROFESSIONAL TOOTHBRUSH

1 POCHETTE (clutch bag)

Apply White Beauty Professional PEN to the surface of the teeth.

Prepare White Beauty Professional MASK LED and connect it to your smartphone or computer to power it.