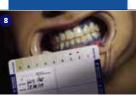

The whitening treatment is also accompanied by the **White Beauty Professional CARD**, which thanks to the color scale will make it possible to objectively evaluate the results obtained, whilst the adhesive certifications will report the data of the treatment carried out.

#### Cod. EE641/INT

- Kit contents: 4 ampoules of LIQUID (single dose)
  - 4 jars of POWDER (single dose)
  - 4 spatulas
  - 1 measuring cone
  - 1 syringe of QUICK MASK BLUE (3.5g) + 4 applicator needles
  - 4 White Beauty Professional CARD + 4 adhesive certifications
  - 1 card with QR code to download the dedicated App