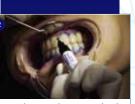

Insert the mouth opener. Apply the Quick Mask Blue gingival dam and proceed with photopolymerization.

Apply the whitening gel on the area to be treated.

Carry out color matching with the card or with the app to check the results obtained.