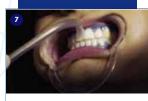

The White Beauty Professional EASY LAMP lamp, designed for the use of White Beauty Professional professional whiteners, guarantees maximum performance in absolute

MEDICAL WHITENING TREATMENT

WHITE NO

maximum performance in absolute safety and with maximum comfort for the patient.

The size and curvature of the lamp head allows the diffusion of a cold and powerful beam of light to whiten 16 or more teeth in a single session and with absolute comfort for the patient.

White Beauty Professional EASY LAMP - Cod. EE605