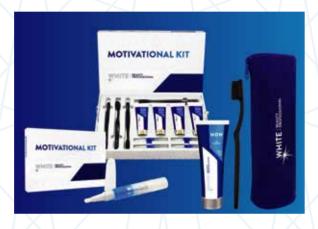

#### MOTIVATIONAL TREATMENT

White Beauty Professional MOTIVATIONAL KIT is designed to motivate the patient to perform professional teeth whitening, starting with proper oral hygiene, thanks to the use of a whitening Mini Pen and White Beauty Professional toothpaste and toothbrush.

White Beauty Professional MOTIVATIONAL KIT is designed to motivate the patient to perform professional teeth whitening, starting with proper oral hygiene, thanks to the use of a whitening Mini Pen and toothbrush and White Beauty Professional NOW toothpaste.

The kit contains 4 White Beauty Professional Mini Pen based on 6% Hydrogen Peroxide to be delivered to patients together with oral hygiene materials (4 WBP brushes + 4 WBP NOW toothpastes) inside the special sachets.

#### Cod. EE643/INT - Kit contents:

using the app.